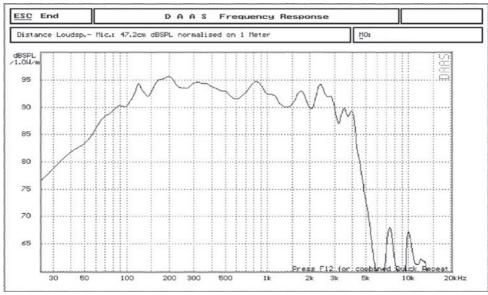

## **Technical specifications**

Diameter....: 12" (300 mm)

Impedance .....: 8  $\Omega$ 

Rated power .....: 280 W RMS

Peak power .....: 1120 W

Sensitivity (1W/1m) .....: 95 dB ± 2 dB

Min. resonance frequency .....: 50 Hz ± 5 Hz

Frequency response .....: 50 Hz – 4.0 kHz

Diameter of voice coil .....: 75.5 mm

Material of voice coil .....: round copper wire

Framework material of voice coil ..: TIL

Height of voice coil .....: 19 mm

Depth of magnet .....: 8 mm