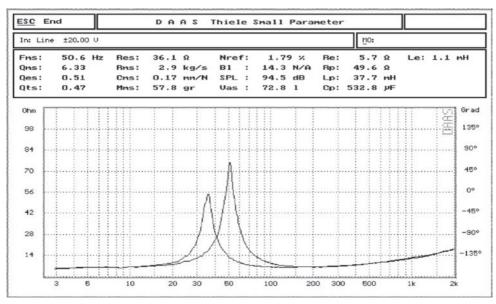

## **Technical specifications**

Diameter....: 12" (300 mm)

Impedance .....: 8  $\Omega$ 

Rated power .....: 280 W RMS

Peak power .....: 1120 W

Sensitivity (1W/1m) .....: 95 dB ± 2 dB

Min. resonance frequency .....: 50 Hz ± 5 Hz

Frequency response .....: 50 Hz – 4.0 kHz

Diameter of voice coil .....: 75.5 mm

Material of voice coil .....: round copper wire

Framework material of voice coil ..: TIL

Height of voice coil .....: 19 mm

Depth of magnet .....: 8 mm

Flux density .....: 0.95 T

Our products are subject to a process of continual further development. Therefore modifications to the technical features remain subject to change without further notice.