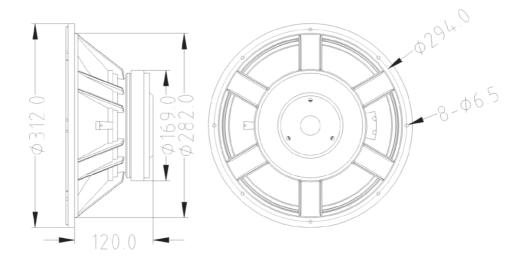

#### **Dimensions**

## **Technical specifications**

Diameter....: 12" (300 mm)

Impedance .....: 8  $\Omega$ 

Rated power .....: 280 W RMS

Peak power .....: 1120 W

Sensitivity (1W/1m) .....: 95 dB ± 2 dB

Min. resonance frequency .....: 50 Hz ± 5 Hz

Frequency response .....: 50 Hz – 4.0 kHz

Diameter of voice coil .....: 75.5 mm

Material of voice coil .....: round copper wire

Framework material of voice coil ..: TIL

Height of voice coil .....: 19 mm

Depth of magnet .....: 8 mm